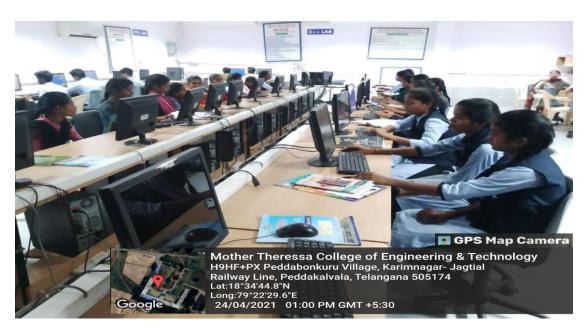

<u>Laboratory Sessions</u>: Laboratory Sessions Are Accompanied For Healthier Appreciative Of Theoretical Concepts.

B.TECH -EEE Student Performing "Basic Electrical Engineering Lab "

**B.TECH -ECE Student Performing "Analog & Digital Electronics Lab"** 

B.TECH – ECE Student Performing "Microwave & Optical Communication Lab"

B.TECH-CSE Student Performing "JAVA Programming Lab"

B.TECH CSE (AIML) Student Performing "Data Structure Lab"

B.TECH CSC Student Performing "Operating System Lab"