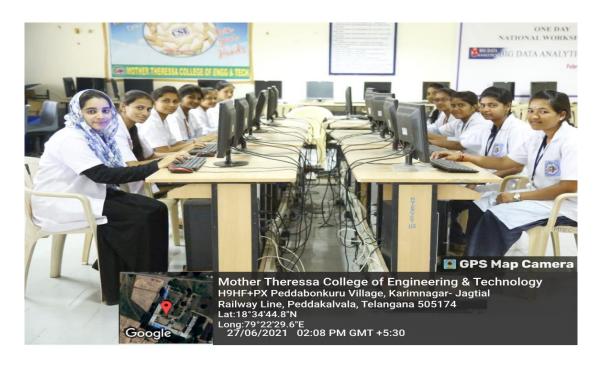

**E-Learning**: The Institute Provide NDL Login To Accesses Books, Course Materials, Project Report, Magazines, Printed & E-Journals And Provided Different E-Learning Programming Platform.

STUDENT ACCESS TO NATIONAL DIGITAL LIBRARY OF INDIA

CSE STUDENT ACCESSING W3 SCHOOLS FOR LEARNING OF PROGRAMING LANGUAGE

J-Gate@e-shodhSindhu

CSM STUDENT ACCESSING GEEKSFORGEEKS FOR PRACTICE OF PROGRAMING LANGUAGE

NDL LOGINS TO ACCESS BOOKS, COURSE MATERIALS, PROJECT REPORTS, MAGAZINES, and PRINTER JOURNALS & E-JOURNALS ETC.