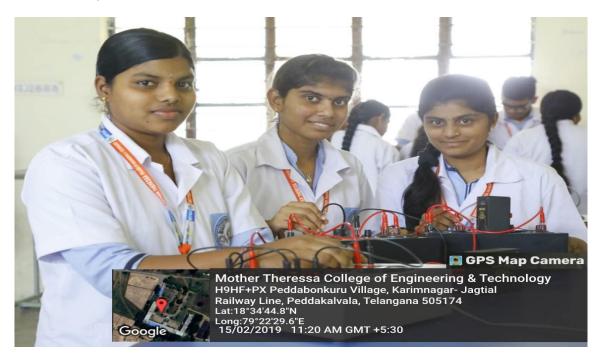

<u>Laboratory Sessions</u>: Laboratory Sessions Are Accompanied For Healthier Appreciative Of Theoretical Concepts.

B.TECH -EEE Student Performing "Basic Electrical Engineering Lab "

**B.TECH -ECE Student Performing "Analog & Digital Electronics Lab"** 