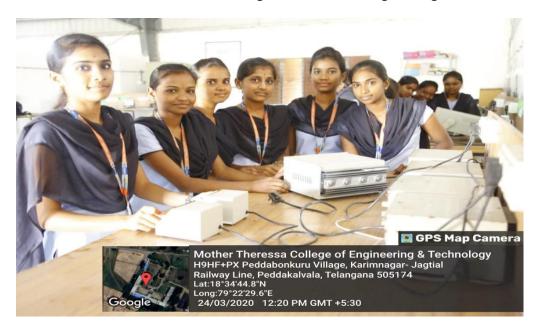

<u>Laboratory Sessions</u>: Laboratory Sessions Are Accompanied For Healthier Appreciative Of Theoretical Concepts.

B.TECH -EEE Student Performing "Basic Electrical Engineering Lab "

**B.TECH -ECE Student Performing "Analog & Digital Electronics Lab"** 

B.TECH – ECE Student Performing "Microwave & Optical Communication Lab"

B.TECH-CSE Student Performing "JAVA Programming Lab"

B.TECH CSE (AIML) Student Performing "Data Structure Lab"

B.TECH CSC Student Performing "Operating System Lab"