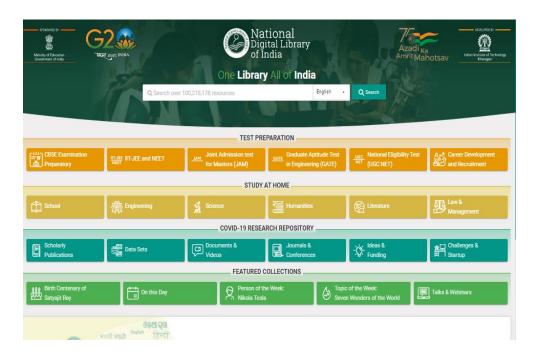

**E-Learning**: The Institute Provide NDL Login To Accesses Books, Course Materials, Project Report, Magazines, Printed & E-Journals And Provided Different E-Learning Programming Platform.

STUDENT ACCESS TO NATIONAL DIGITAL LIBRARY OF INDIA

CSE STUDENT ACCESSING W3 SCHOOLS FOR LEARNING OF PROGRAMING LANGUAGE

J-Gate@e-shodhSindhu

CSM STUDENT ACCESSING GEEKSFORGEEKS FOR PRACTICE OF PROGRAMING LANGUAGE

NDL LOGINS TO ACCESS BOOKS, COURSE MATERIALS, PROJECT REPORTS, MAGAZINES, and PRINTER JOURNALS & E-JOURNALS ETC.