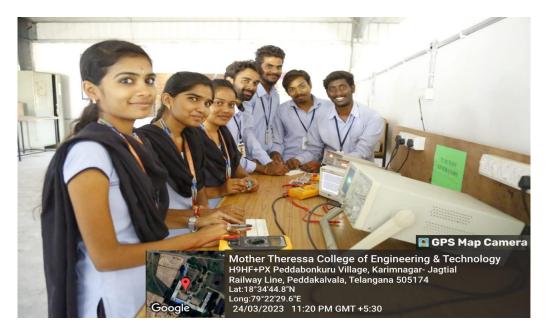

B.TECH – ECE Student Performing "Microwave & Optical Communication Lab"

B.TECH-CSE Student Performing "JAVA Programming Lab"

B.TECH CSE (AIML) Student Performing "Data Structure Lab"

B.TECH CSC Student Performing "Operating System Lab"