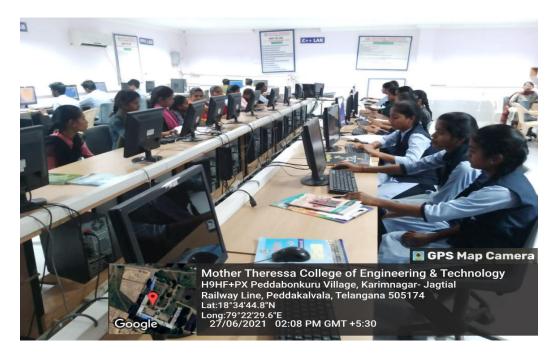

<u>Laboratory Sessions</u>: Laboratory Sessions Are Accompanied For Healthier Appreciative Of Theoretical Concepts.

B.TECH -EEE Student Performing "Basic Electrical Engineering Lab "

**B.TECH -ECE Student Performing "Analog & Digital Electronics Lab"** 

B.TECH – ECE Student Performing "Microwave & Optical Communication Lab"

B.TECH-CSE Student Performing "JAVA Programming Lab"

B.TECH CSE (AIML) Student Performing "Data Structure Lab"

B.TECH CSC Student Performing "Operating System Lab"